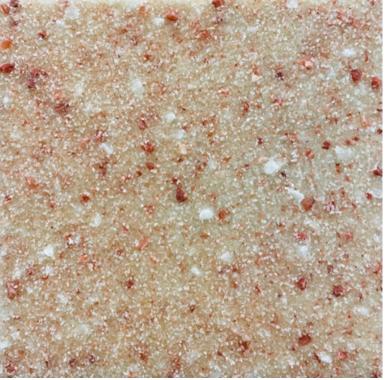

## HIMALAYAN SALT PANELS

These 22" x 22" tile panels are made from pure Himalayan salt. They can be installed directly on any wall, or framed with LED lighting. They come in rocks, small pebbles, and coarse grain and are available in white, pink, and mixed. Prices are \$115 each (Red Rocks - Red Pebbles is \$150 each).

NOW AVAILABLE: 2'x4' panels priced at \$250 each (\*not available in Red Rock).

White Pebbles SKU: 290W0

White Pebbles & Pink Grain SKU: 300WP

Red & White Pebbles – Pink Grain SKU: 240CP

Red Pebbles - No Grain SKU: 210R0