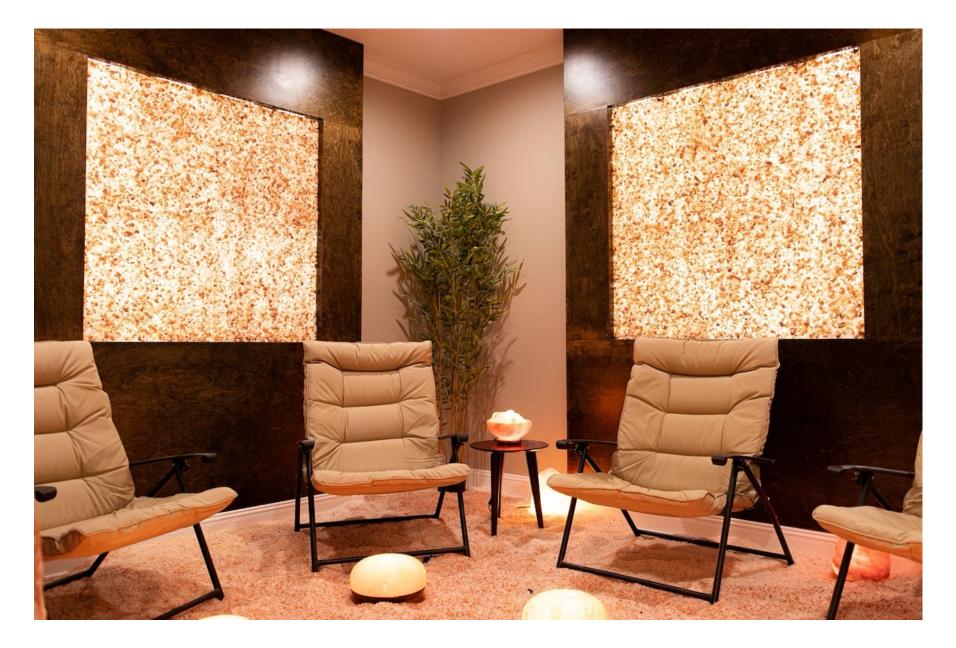

## HIMALAYAN SALT PANELS

These 22" x 22" tile panels are made from pure Himalayan salt. They can be installed directly on any wall, or framed with LED lighting. They come in rocks, small pebbles, and coarse grain and are available in white, pink, and mixed. Prices are \$115 each (Red Rocks - Red Pebbles is \$150 each).

NOW AVAILABLE: 2'x4' panels priced at \$250 each (\*not available in Red Rock).

White Pebbles SKU: 290W0

White Pebbles & Pink Grain SKU: 300WP

Red & White Pebbles – Pink Grain SKU: 240CP

Red Pebbles - No Grain SKU: 210R0

Red & White Pebbles - No Grain SKU: 260C0

Red Rocks - Red Pebbles SKU: 27RR0 Pink Grain SKU: 2300P

Mixed Pebbles - Pink Grain SKU: 280CP

**Inspire Dry Salt Therapy**