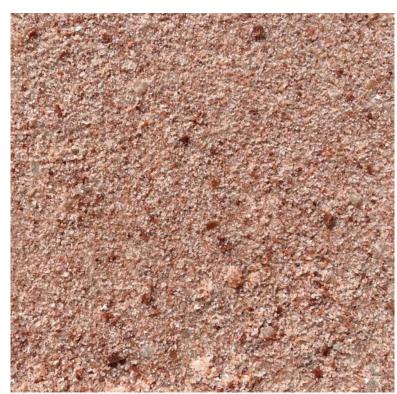

## HIMALAYAN SALT PANELS

These 22" x 22" tile panels are made from pure Himalayan salt. They can be installed directly on any wall, or framed with LED lighting. They come in rocks, small pebbles, and coarse grain and are available in white, pink, and mixed. Prices are \$115 each (Red Rocks - Red Pebbles is \$150 each).

NOW AVAILABLE: 2'x4' panels priced at \$250 each (\*not available in Red Rock).

White Pebbles SKU: 290W0

White Pebbles & Pink Grain SKU: 300WP

Red & White Pebbles – Pink Grain SKU: 240CP

Red Pebbles - No Grain SKU: 210R0