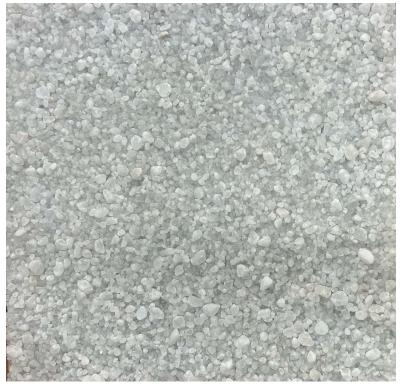

## HIMALAYAN SALT PANELS

These 22" x 22" tile panels are made from pure Himalayan salt. They can be installed directly on any wall, or framed with LED lighting. They come in rocks, small pebbles, and coarse grain and are available in white, pink, and mixed. Prices are \$115 each (Red Rocks - Red Pebbles is \$150 each).

NOW AVAILABLE: 2'x4' panels priced at \$250 each (\*not available in Red Rock).

White Pebbles SKU: 290W0

White Pebbles & Pink Grain SKU: 300WP

Red & White Pebbles – Pink Grain SKU: 240CP

Red Pebbles - No Grain SKU: 210R0

Red & White Pebbles - No Grain SKU: 260C0

Red Rocks - Red Pebbles SKU: 27RR0 Pink Grain SKU: 2300P

Mixed Pebbles - Pink Grain SKU: 280CP

**Inspire Dry Salt Therapy**