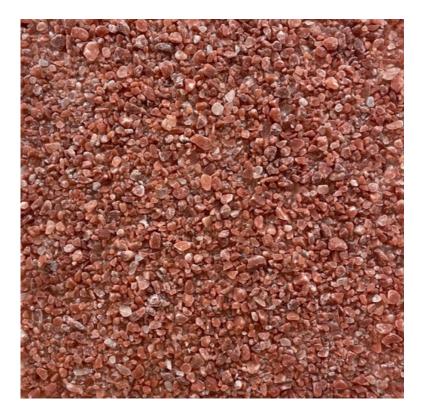

## HIMALAYAN SALT PANELS

These 22" x 22" tile panels are made from pure Himalayan salt. They can be installed directly on any wall, or framed with LED lighting. They come in rocks, small pebbles, and coarse grain and are available in white, pink, and mixed. Prices are \$115 each (Red Rocks - Red Pebbles is \$150 each).

NOW AVAILABLE: 2'x4' panels priced at \$250 each (\*not available in Red Rock).

White Pebbles SKU: 290W0

White Pebbles & Pink Grain SKU: 300WP

Red & White Pebbles – Pink Grain SKU: 240CP

Red Pebbles - No Grain SKU: 210R0

Red & White Pebbles - No Grain SKU: 260C0

Red Rocks - Red Pebbles SKU: 27RR0 Pink Grain SKU: 2300P

Mixed Pebbles - Pink Grain SKU: 280CP

**Inspire Dry Salt Therapy**