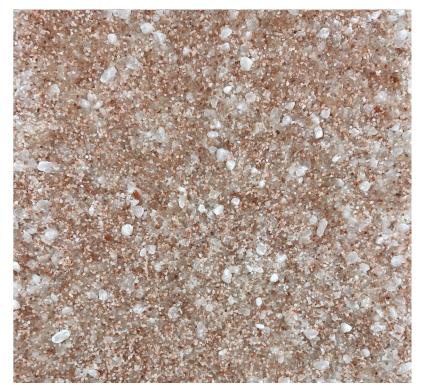

## HIMALAYAN SALT PANELS

These 22" x 22" tile panels are made from pure Himalayan salt. They can be installed directly on any wall, or framed with LED lighting. They come in rocks, small pebbles, and coarse grain and are available in white, pink, and mixed. Prices are \$115 each (Red Rocks - Red Pebbles is \$150 each).

NOW AVAILABLE: 2'x4' panels priced at \$250 each (\*not available in Red Rock).

White Pebbles SKU: 290W0

White Pebbles & Pink Grain SKU: 300WP

Red & White Pebbles – Pink Grain SKU: 240CP

Red Pebbles - No Grain SKU: 210R0

Red & White Pebbles - No Grain SKU: 260C0

Red Rocks - Red Pebbles SKU: 27RR0 Pink Grain SKU: 2300P

Mixed Pebbles - Pink Grain SKU: 280CP

**Inspire Dry Salt Therapy**