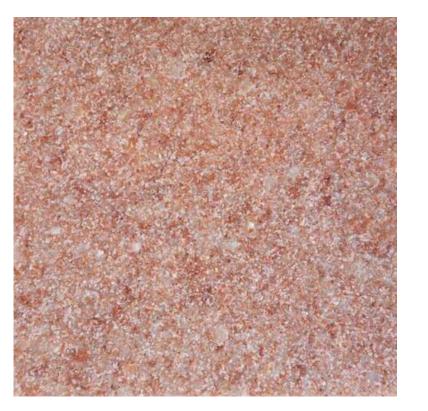

## HIMALAYAN SALT PANELS

These 22" x 22" tile panels are made from pure Himalayan salt. They can be installed directly on any wall, or framed with LED lighting. They come in rocks, small pebbles, and coarse grain and are available in white, pink, and mixed. Prices are \$115 each (Red Rocks - Red Pebbles is \$150 each).

NOW AVAILABLE: 2'x4' panels priced at \$250 each (\*not available in Red Rock).

White Pebbles SKU: 290W0

White Pebbles & Pink Grain SKU: 300WP

Red & White Pebbles – Pink Grain SKU: 240CP

Red Pebbles - No Grain SKU: 210R0

Red & White Pebbles - No Grain SKU: 260C0

Red Rocks - Red Pebbles SKU: 27RR0 Pink Grain SKU: 2300P

Mixed Pebbles - Pink Grain SKU: 280CP

**Inspire Dry Salt Therapy**